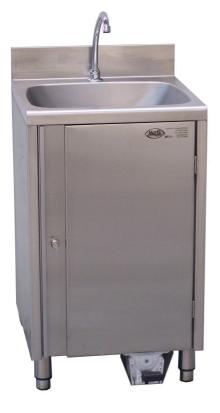

## WASHBASIN IN STAINLESS STEEL

Washbasin in stainless steel, self-supplied with two wheels. Shara is composed of a pump for water supply and two 10-liter cans: one for clean water and one for dirty

Suitable for spaces with absence of water systems or where a movable washbasin is needed.

## Standard measures. 50x50x85 cm

Dirty water can (2)