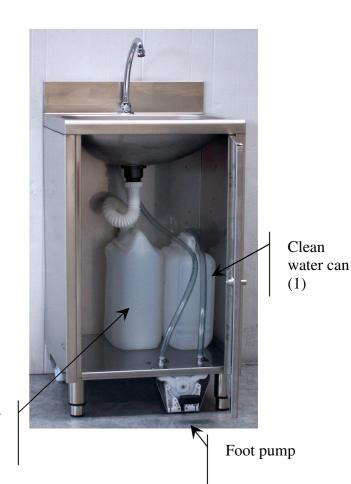

## Use:

water.

A foot pump transfers clean water from the can (1) to the tap for hand washing. After that, water is drained in the second can (2).

## Standard measures. 50x50x85 cm

Dirty water can (2)